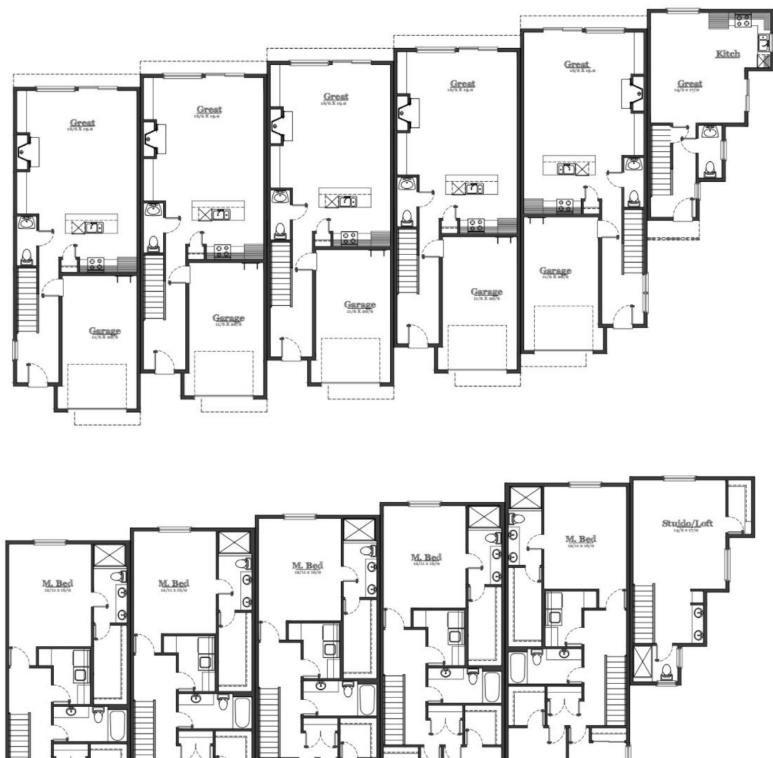

| PRICING & AVAILABILITY |          |       |       |               |  |  |  |  |
|------------------------|----------|-------|-------|---------------|--|--|--|--|
| Address                | Bedrooms | Baths | Sq Ft | Price         |  |  |  |  |
| 4710 SW Comus St.      | 3        | 2.5   | 1659  | \$ 559,900.00 |  |  |  |  |
| 4730 SW Comus St.      | 3        | 2.5   | 1659  | \$ 549,900.00 |  |  |  |  |
| 4750 SW Comus St.      | 3        | 2.5   | 1659  | \$ 539,900.00 |  |  |  |  |
| 4770 SW Comus St.      | 3        | 2.5   | 1659  | \$ 539,000.00 |  |  |  |  |
| 4790 SW Comus St.      | 3        | 2.5   | 1659  | \$ 524,900.00 |  |  |  |  |
| 4792 SW Comus St.      | 0        | 1.5   | 900   | \$ 375,000.00 |  |  |  |  |